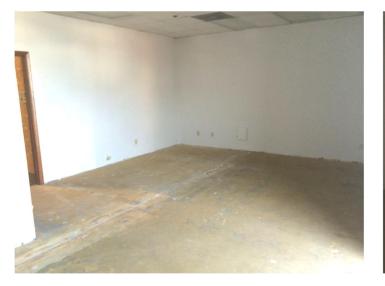

## 2,000 SF Office / Warehouse - For Lease

# HIGHLIGHTS

- **2,000 SF**
- Drive-In Door
- Zoned IC Industrial Commercial
- NNN \$1.10/SF = \$184.00 / Month
- Lease Rate: 4.50 / SF = 750.00
- Estimated Monthly Payment = \$934.00

# 3107-F E. CHESTNUT EXPRESSWAY SPRINGFIELD, MO 65802