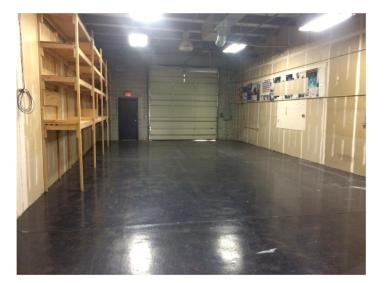

# HIGHLIGHTS

- **2,000 SF**
- Drive-In Door
- Zoned IC Industrial Commercial
- NNN \$1.10/SF = \$184.00 / Month
- Lease Rate: 4.50 / SF = 750.00
- Estimated Monthly Payment = \$934.00