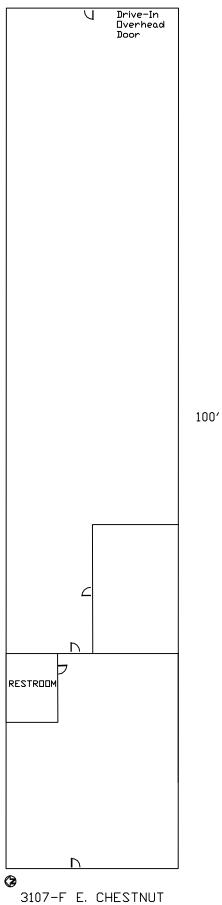

# **3107-F E. Chestnut Expressway**

# HIGHLIGHTS

- **2,000 SF**
- Drive-In Door
- Zoned IC Industrial Commercial
- NNN \$1.10/SF = \$184.00 / Month
- Lease Rate: 4.50 / SF = 750.00
- Estimated Monthly Payment = \$934.00

# 3107-F E. CHESTNUT EXPRESSWAY SPRINGFIELD, MO 65802