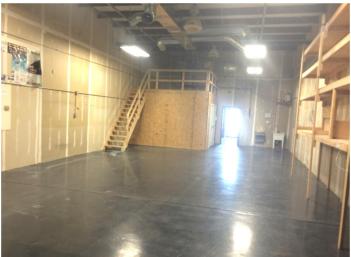

# HIGHLIGHTS

- **2,000 SF**
- Drive-In Door
- Zoned IC Industrial Commercial
- NNN \$1.10/SF = \$184.00 / Month
- Lease Rate: 4.50 / SF = 750.00
- Estimated Monthly Payment = \$934.00