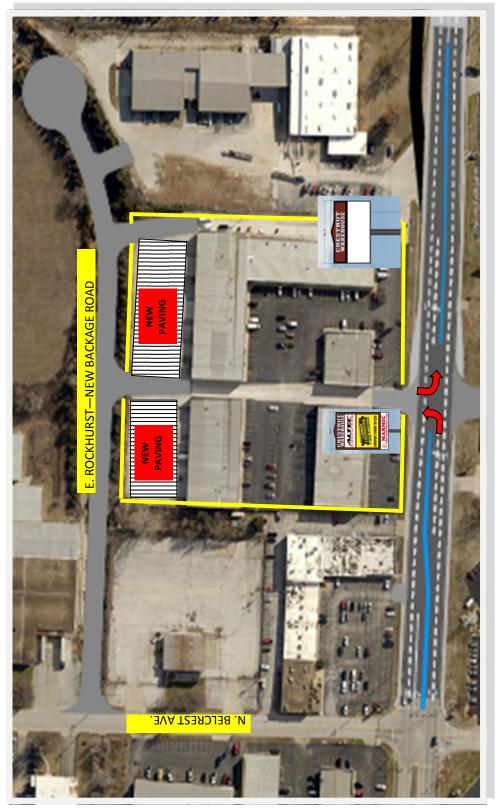

# 2017 COMPLEX IMPROVEMENTS

- E. ROCKHURST—NEW BACKAGE ROAD WITH ACCESS TO BELCREST
- NORTH SIDE OF COMPLEX HARD SURFACED (PAVED)
- FULL ACCESS (WEST & EAST BOUND) ON CHESTNUT EXPRESSWAY
- DIGITAL SIGNAGE