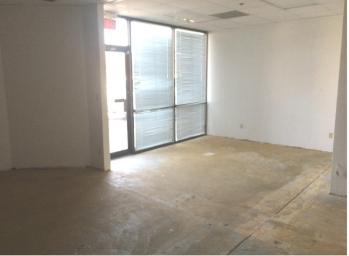

## 2,000 SF Office / Warehouse - For Lease

# HIGHLIGHTS

- **2,000 SF**
- Drive-In Door
- Zoned IC Industrial Commercial
- NNN \$1.10/SF = \$184.00 / Month
- Lease Rate: 4.50 / SF = 750.00
- Estimated Monthly Payment = \$934.00

# 3107-F E. CHESTNUT EXPRESSWAY SPRINGFIELD, MO 65802